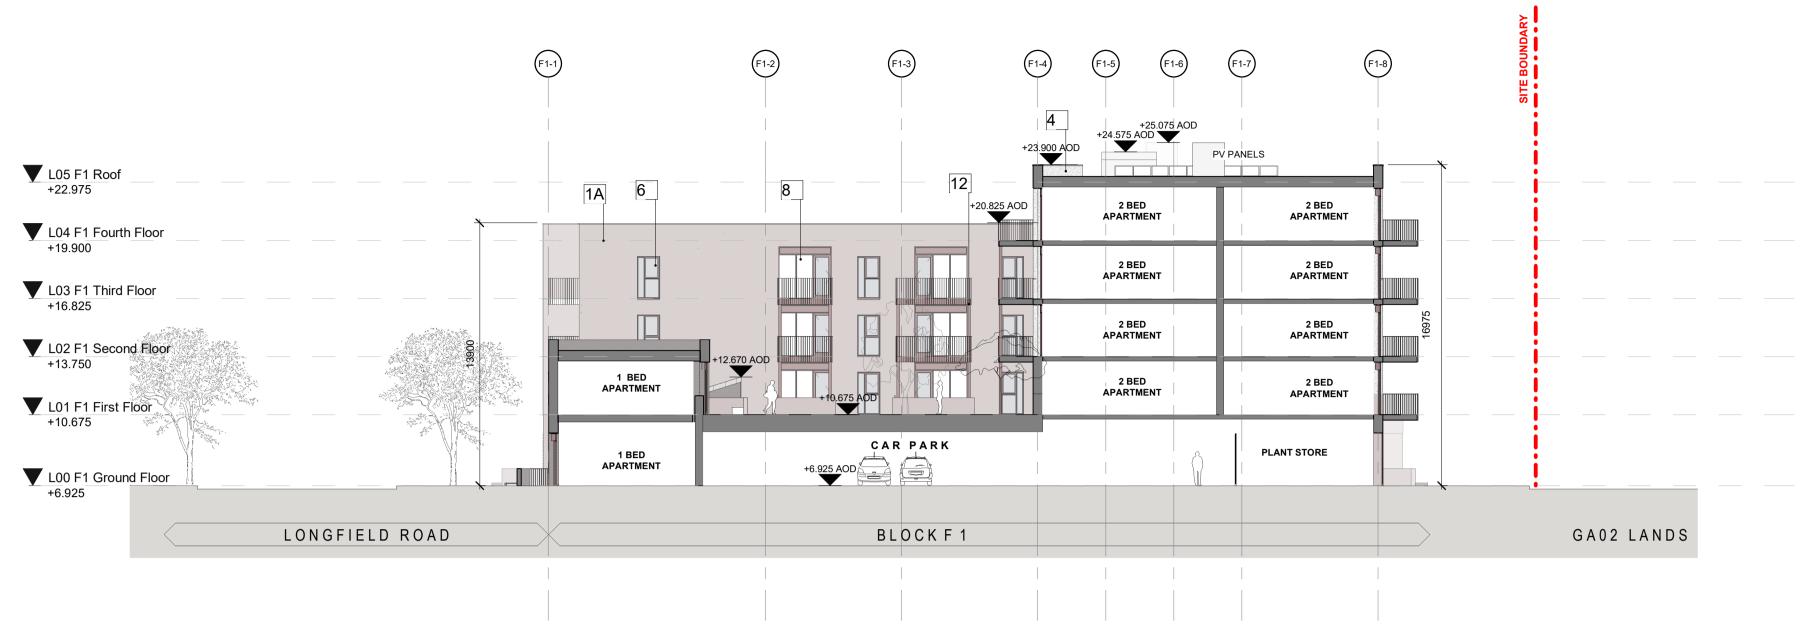

1 Block F1 - Section/Elevation Looking North

Block F1 - Section/Elevation Looking West 1:200

+353 1 888 3333

info@henryjlyons.com

SCALE@ A1: DRAWN/CHECKED: 1:200 LQ/ RD STATUS CODE: DRAWING NUMBER REVISION 950659-P-F1-3003 A1 P01

| KEY VALUE | DESCRIPTION                                                     |  |  |
|-----------|-----------------------------------------------------------------|--|--|
|           |                                                                 |  |  |
|           |                                                                 |  |  |
| 1A        | SELECTED BRICK - PINK                                           |  |  |
| 1C        | SELECTED BRICK - PINK - 20mm RECESS                             |  |  |
| 2A        | SELECTED BRICK - GREY                                           |  |  |
| 2B        | SELECTED BRICK - GREY - PUSH AND PULL FEATURE                   |  |  |
| 2C        | SELECTED BRICK - GREY - 20mm RECESS                             |  |  |
| 3         | BRICK WALL & PLANTER/BENCH                                      |  |  |
| 4         | PEBBLEDASH RENDER                                               |  |  |
| 5         | THROUGH-COLOUR RENDER                                           |  |  |
| 6         | FRAMED WINDOW, TO SELECTED FINISH                               |  |  |
| 7         | FRAMED GLASS DOOR, TO SELECTED FINISH                           |  |  |
| 8         | FRAMED GLASS DOORS/WINDOW, TO SELECTED FINISH WITH LOUVRE PANEL |  |  |
| 9         | SOLID ENTRANCE DOOR IN SELECTED FINISH                          |  |  |
| 10        | METAL DOOR                                                      |  |  |
| 11        | STEEL BALUSTRADE, PPC TO SELECTED RAL                           |  |  |
| 12        | METAL BALCONY POSTS, PPC TO MATCH BALUSTRADES                   |  |  |
| 13        | METAL VENTILATION PANEL/GRATING/GATE, PPC TO SELECTED RAL       |  |  |