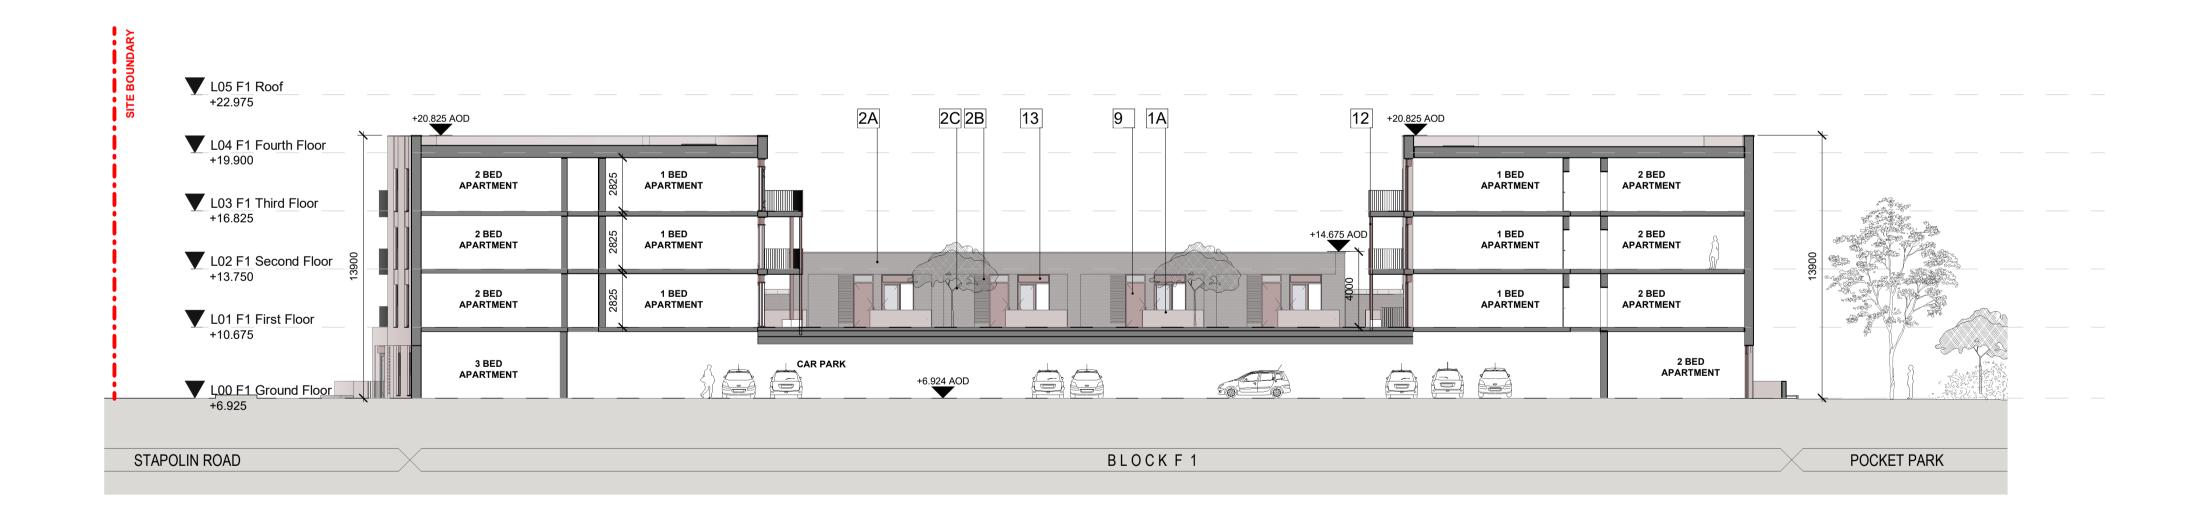

1 Block F1 - Section/Elevation Looking North

Block F1 - Section/Elevation Looking West 1:200

+353 1 888 3333

info@henryjlyons.com

SCALE@ A1: DRAWN/CHECKED: 1:200 LQ/ RD STATUS CODE: DRAWING NUMBER REVISION 950659-P-F1-3003 A1 P01

| KEY VALUE | DESCRIPTION                                                     |  |  |
|-----------|-----------------------------------------------------------------|--|--|
|           |                                                                 |  |  |
|           |                                                                 |  |  |
| 1A        | SELECTED BRICK - PINK                                           |  |  |
| 1C        | SELECTED BRICK - PINK - 20mm RECESS                             |  |  |
| 2A        | SELECTED BRICK - GREY                                           |  |  |
| 2B        | SELECTED BRICK - GREY - PUSH AND PULL FEATURE                   |  |  |
| 2C        | SELECTED BRICK - GREY - 20mm RECESS                             |  |  |
| 3         | BRICK WALL & PLANTER/BENCH                                      |  |  |
| 4         | PEBBLEDASH RENDER                                               |  |  |
| 5         | THROUGH-COLOUR RENDER                                           |  |  |
| 6         | FRAMED WINDOW, TO SELECTED FINISH                               |  |  |
| 7         | FRAMED GLASS DOOR, TO SELECTED FINISH                           |  |  |
| 8         | FRAMED GLASS DOORS/WINDOW, TO SELECTED FINISH WITH LOUVRE PANEL |  |  |
| 9         | SOLID ENTRANCE DOOR IN SELECTED FINISH                          |  |  |
| 10        | METAL DOOR                                                      |  |  |
| 11        | STEEL BALUSTRADE, PPC TO SELECTED RAL                           |  |  |
| 12        | METAL BALCONY POSTS, PPC TO MATCH BALUSTRADES                   |  |  |
| 13        | METAL VENTILATION PANEL/GRATING/GATE, PPC TO SELECTED RAL       |  |  |