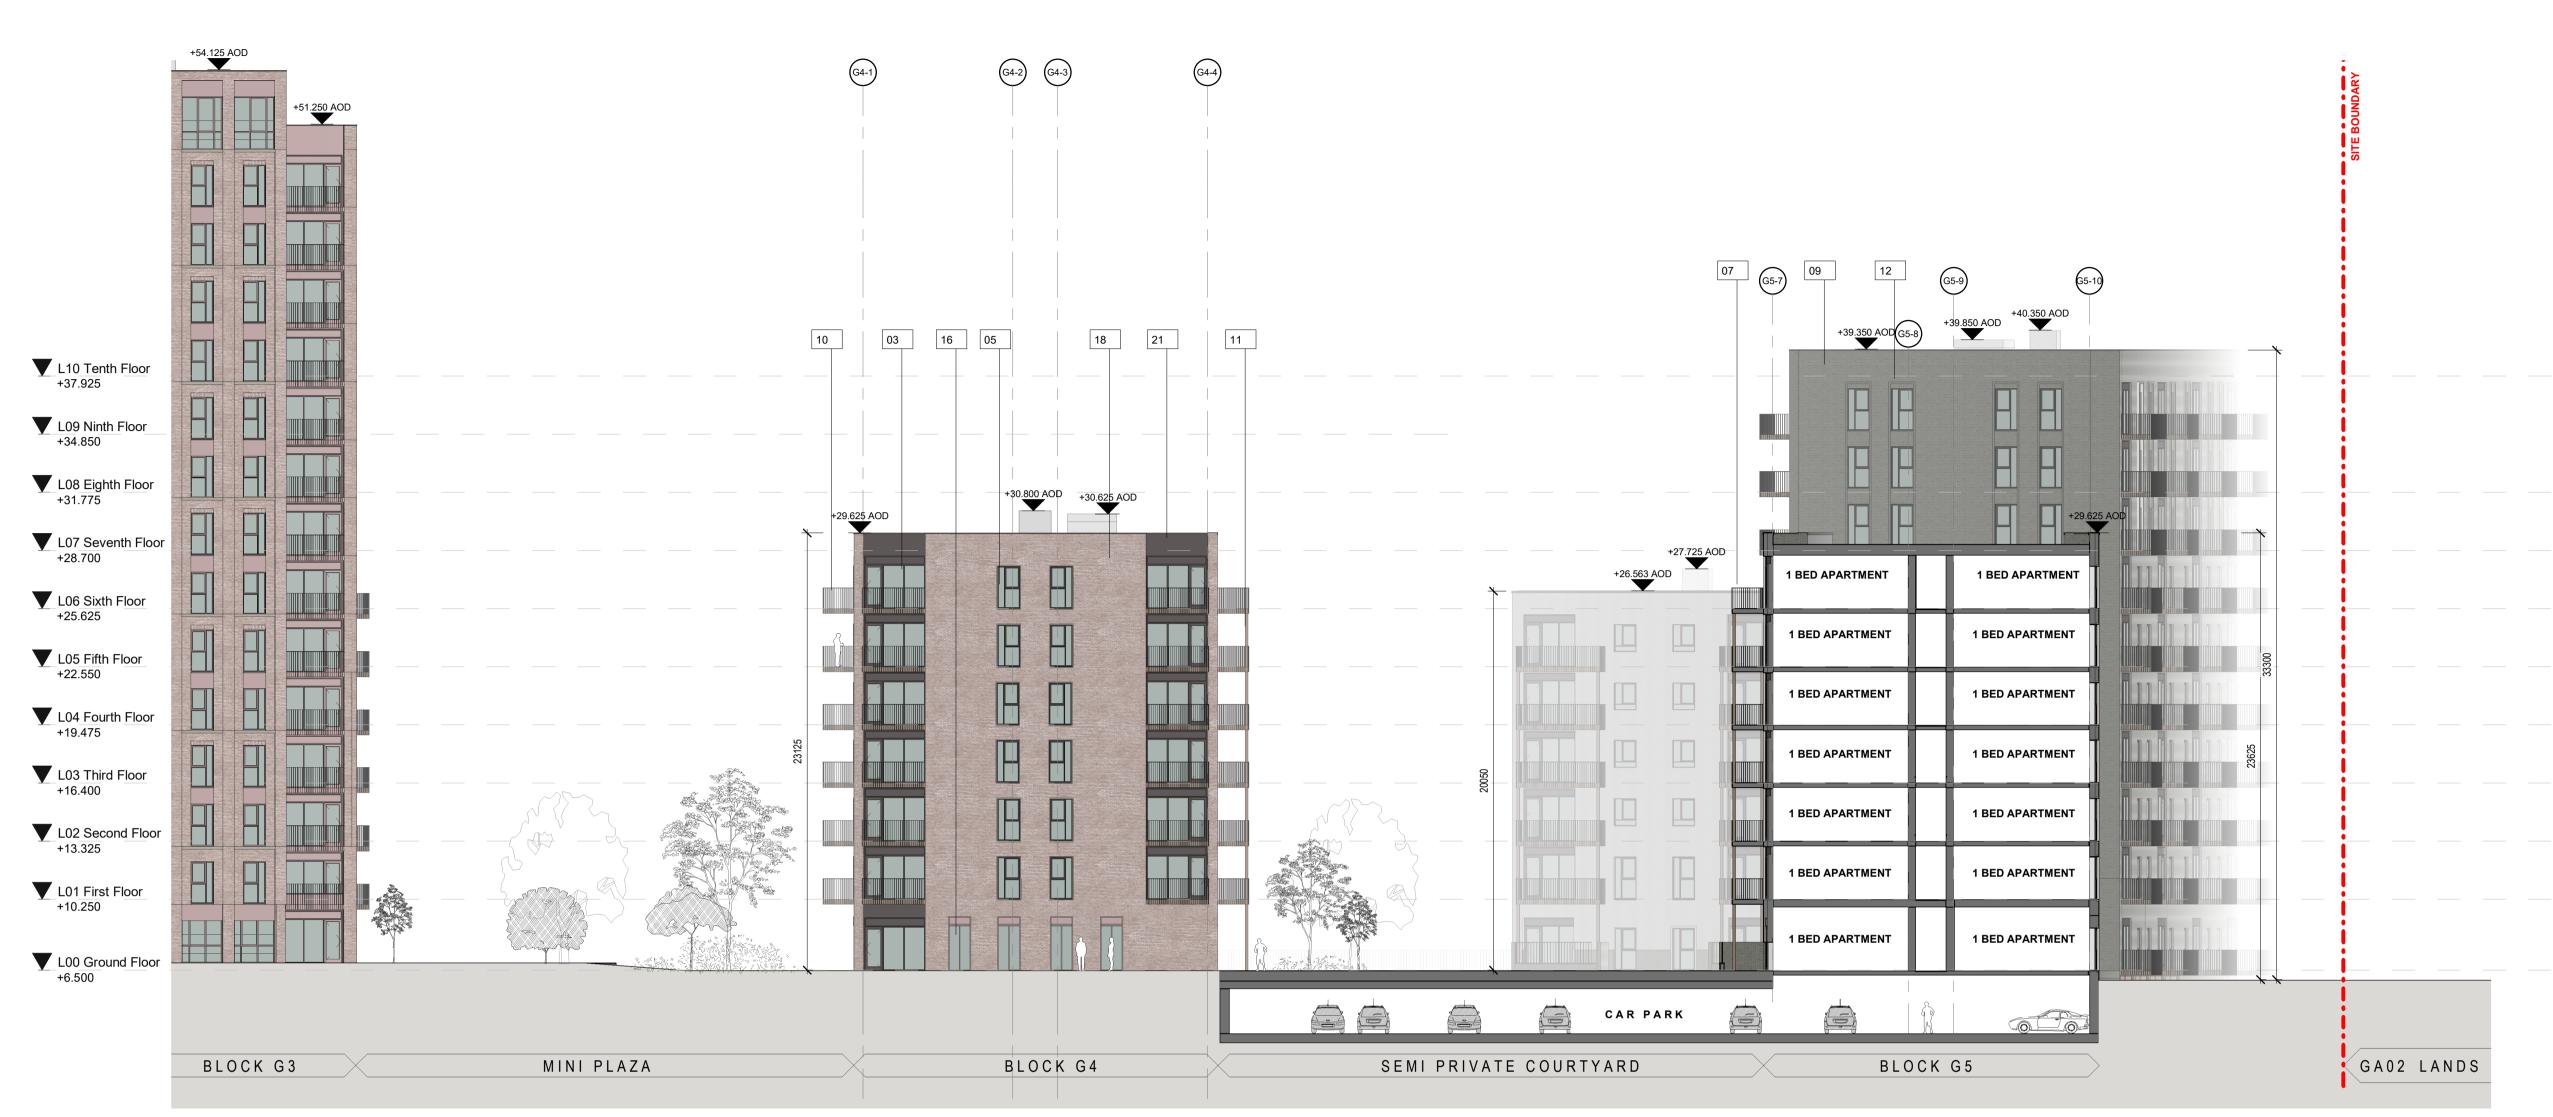

1 SECTION CC

| BLOCH | K G 2 |
|-------|-------|

L10 Tenth Floor +37.925

L09 Ninth Floor +34.850

L08 Eighth Floor +31.775

L07 Seventh Floor +28.700

L06 Sixth Floor +25.625

L05 Fifth Floor +22.550

L04 Fourth Floor +19.475

L03 Third Floor +16.400

L02 Second Floor +13.325

L01 First Floor +10.250

L00 Ground Floor +6.500

info@henryjlyons.com

DATE 18/06/2021

LQ/ RD

| KEY VALUE | DESCRIPTION                                                   |
|-----------|---------------------------------------------------------------|
|           |                                                               |
| 01        | PPC PARAPET CAPPING COLOUR TBC                                |
| 02        | WET DASH RENDER                                               |
| 03        | BALCONY DOOR SYSTEM WITH INTEGRATED VENTILATION PANEL         |
| 04        | COLOURED RENDER SYSTEM                                        |
| 05        | COMPOSITE FRAMED WINDOW SYSTEM                                |
| 06        | SOLIDER COURSE SPANDREL BRICK PANEL                           |
| 07        | PPC METAL FLAT BAR BALUSTRADE. RAL TBC                        |
| 08        | SMOOTH RENDER SURROUND                                        |
| 09        | DARK GREY/BROWN FACING BRICK                                  |
| 10        | SELF SUPPORTING METAL BALCONY SYSTEM TO SELECTED FINISH       |
| 11        | PPC METAL BALCONY POSTS TO SELECTED FINISH                    |
| 12        | EXPRESSED BRICK SURROUND DETAIL                               |
| 13        | PPC EXPANDED METAL MESH PANEL TO BIKE STORE/CAR PARK, RAL TBC |
| 14        | PPC METAL EXPRESSED WINDOW SURROUND/CLADDING RAL TBC          |
| 15        | MEDIUM LIGHT GREY FACING BRICK                                |
| 16        | GLAZED CURTAIN WALL SYSTEM                                    |
| 18        | LIGHT PINK FACING BRICK                                       |
| 21        | METAL BROWN WALL CLADDING                                     |
| 24        | METAL CANOPE ROOF                                             |