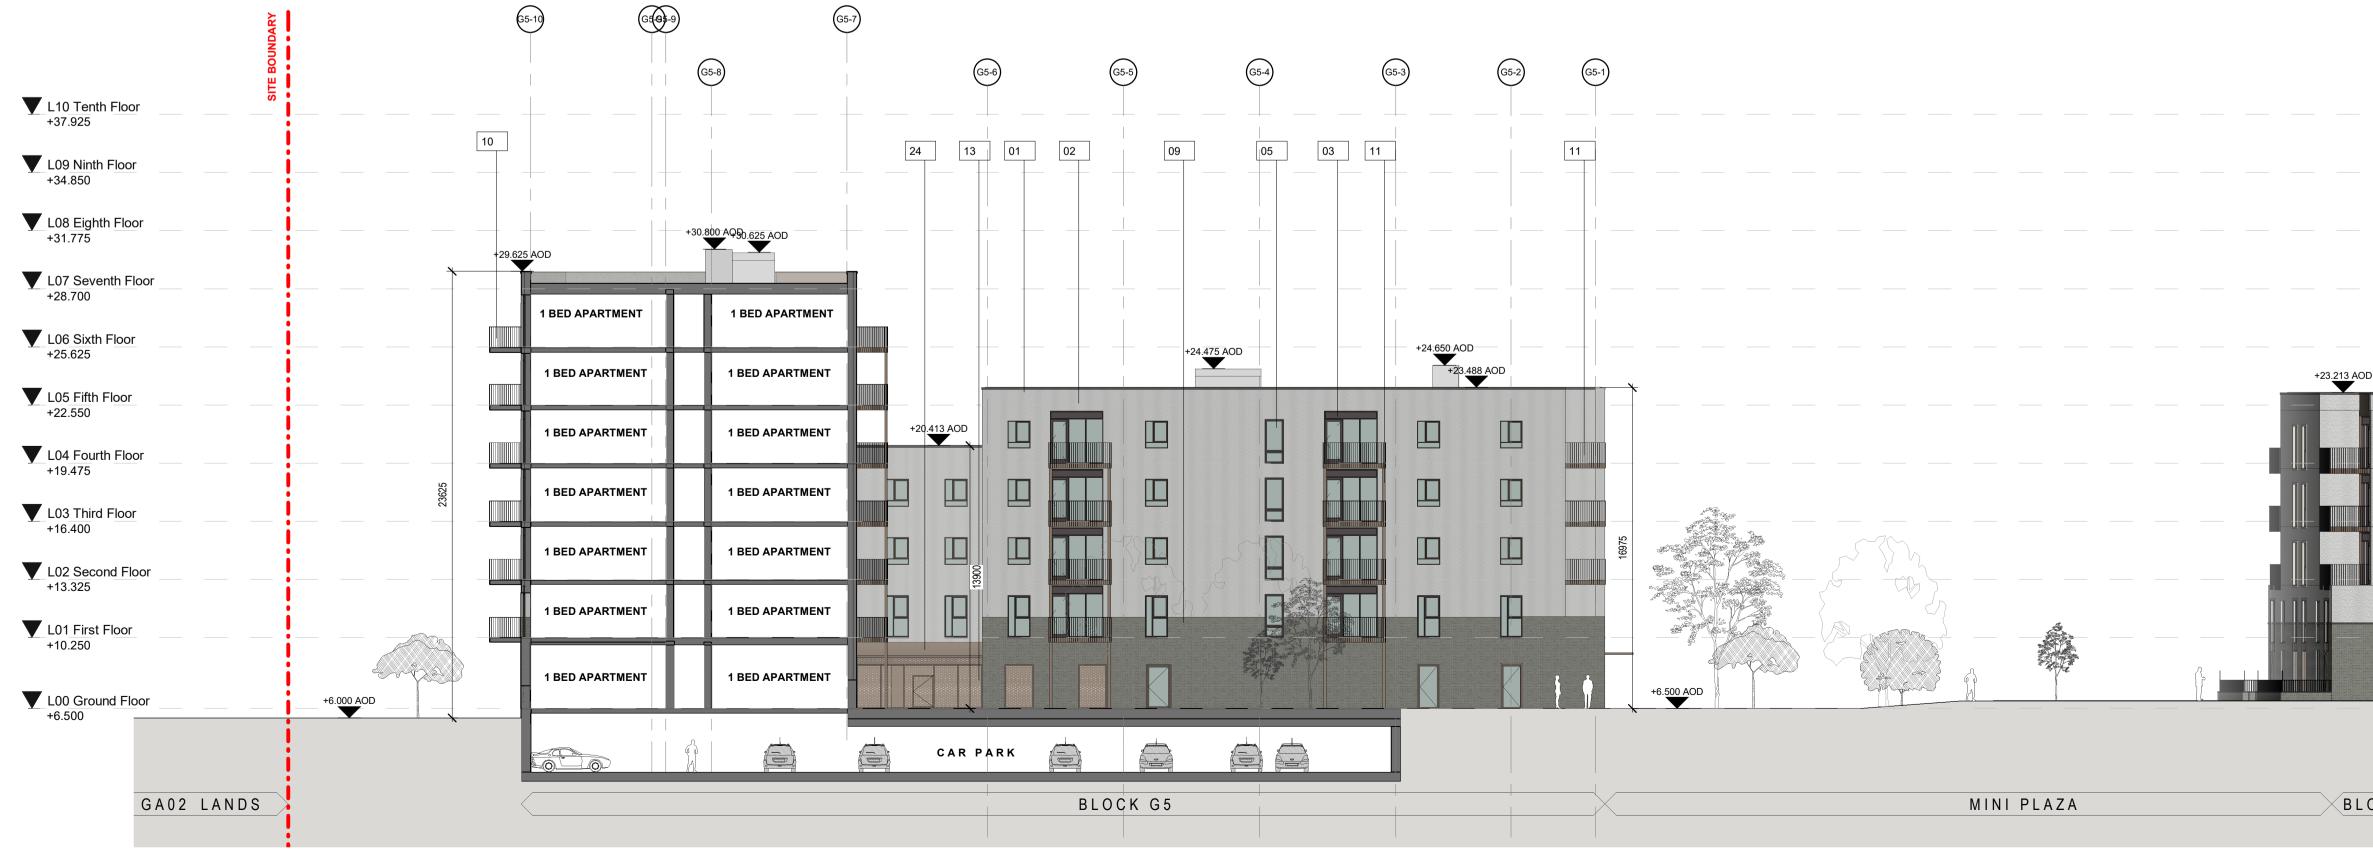

1 SECTION CC

| BLOCH | K G 2 |
|-------|-------|

L10 Tenth Floor +37.925

L09 Ninth Floor +34.850

L08 Eighth Floor +31.775

L07 Seventh Floor +28.700

L06 Sixth Floor +25.625

L05 Fifth Floor +22.550

L04 Fourth Floor +19.475

L03 Third Floor +16.400

L02 Second Floor +13.325

L01 First Floor +10.250

L00 Ground Floor +6.500

info@henryjlyons.com

DATE 18/06/2021

LQ/ RD

| KEY VALUE | DESCRIPTION                                                   |
|-----------|---------------------------------------------------------------|
|           |                                                               |
| 01        | PPC PARAPET CAPPING COLOUR TBC                                |
| 02        | WET DASH RENDER                                               |
| 03        | BALCONY DOOR SYSTEM WITH INTEGRATED VENTILATION PANEL         |
| 04        | COLOURED RENDER SYSTEM                                        |
| 05        | COMPOSITE FRAMED WINDOW SYSTEM                                |
| 06        | SOLIDER COURSE SPANDREL BRICK PANEL                           |
| 07        | PPC METAL FLAT BAR BALUSTRADE. RAL TBC                        |
| 08        | SMOOTH RENDER SURROUND                                        |
| 09        | DARK GREY/BROWN FACING BRICK                                  |
| 10        | SELF SUPPORTING METAL BALCONY SYSTEM TO SELECTED FINISH       |
| 11        | PPC METAL BALCONY POSTS TO SELECTED FINISH                    |
| 12        | EXPRESSED BRICK SURROUND DETAIL                               |
| 13        | PPC EXPANDED METAL MESH PANEL TO BIKE STORE/CAR PARK, RAL TBC |
| 14        | PPC METAL EXPRESSED WINDOW SURROUND/CLADDING RAL TBC          |
| 15        | MEDIUM LIGHT GREY FACING BRICK                                |
| 16        | GLAZED CURTAIN WALL SYSTEM                                    |
| 18        | LIGHT PINK FACING BRICK                                       |
| 21        | METAL BROWN WALL CLADDING                                     |
| 24        | METAL CANOPE ROOF                                             |