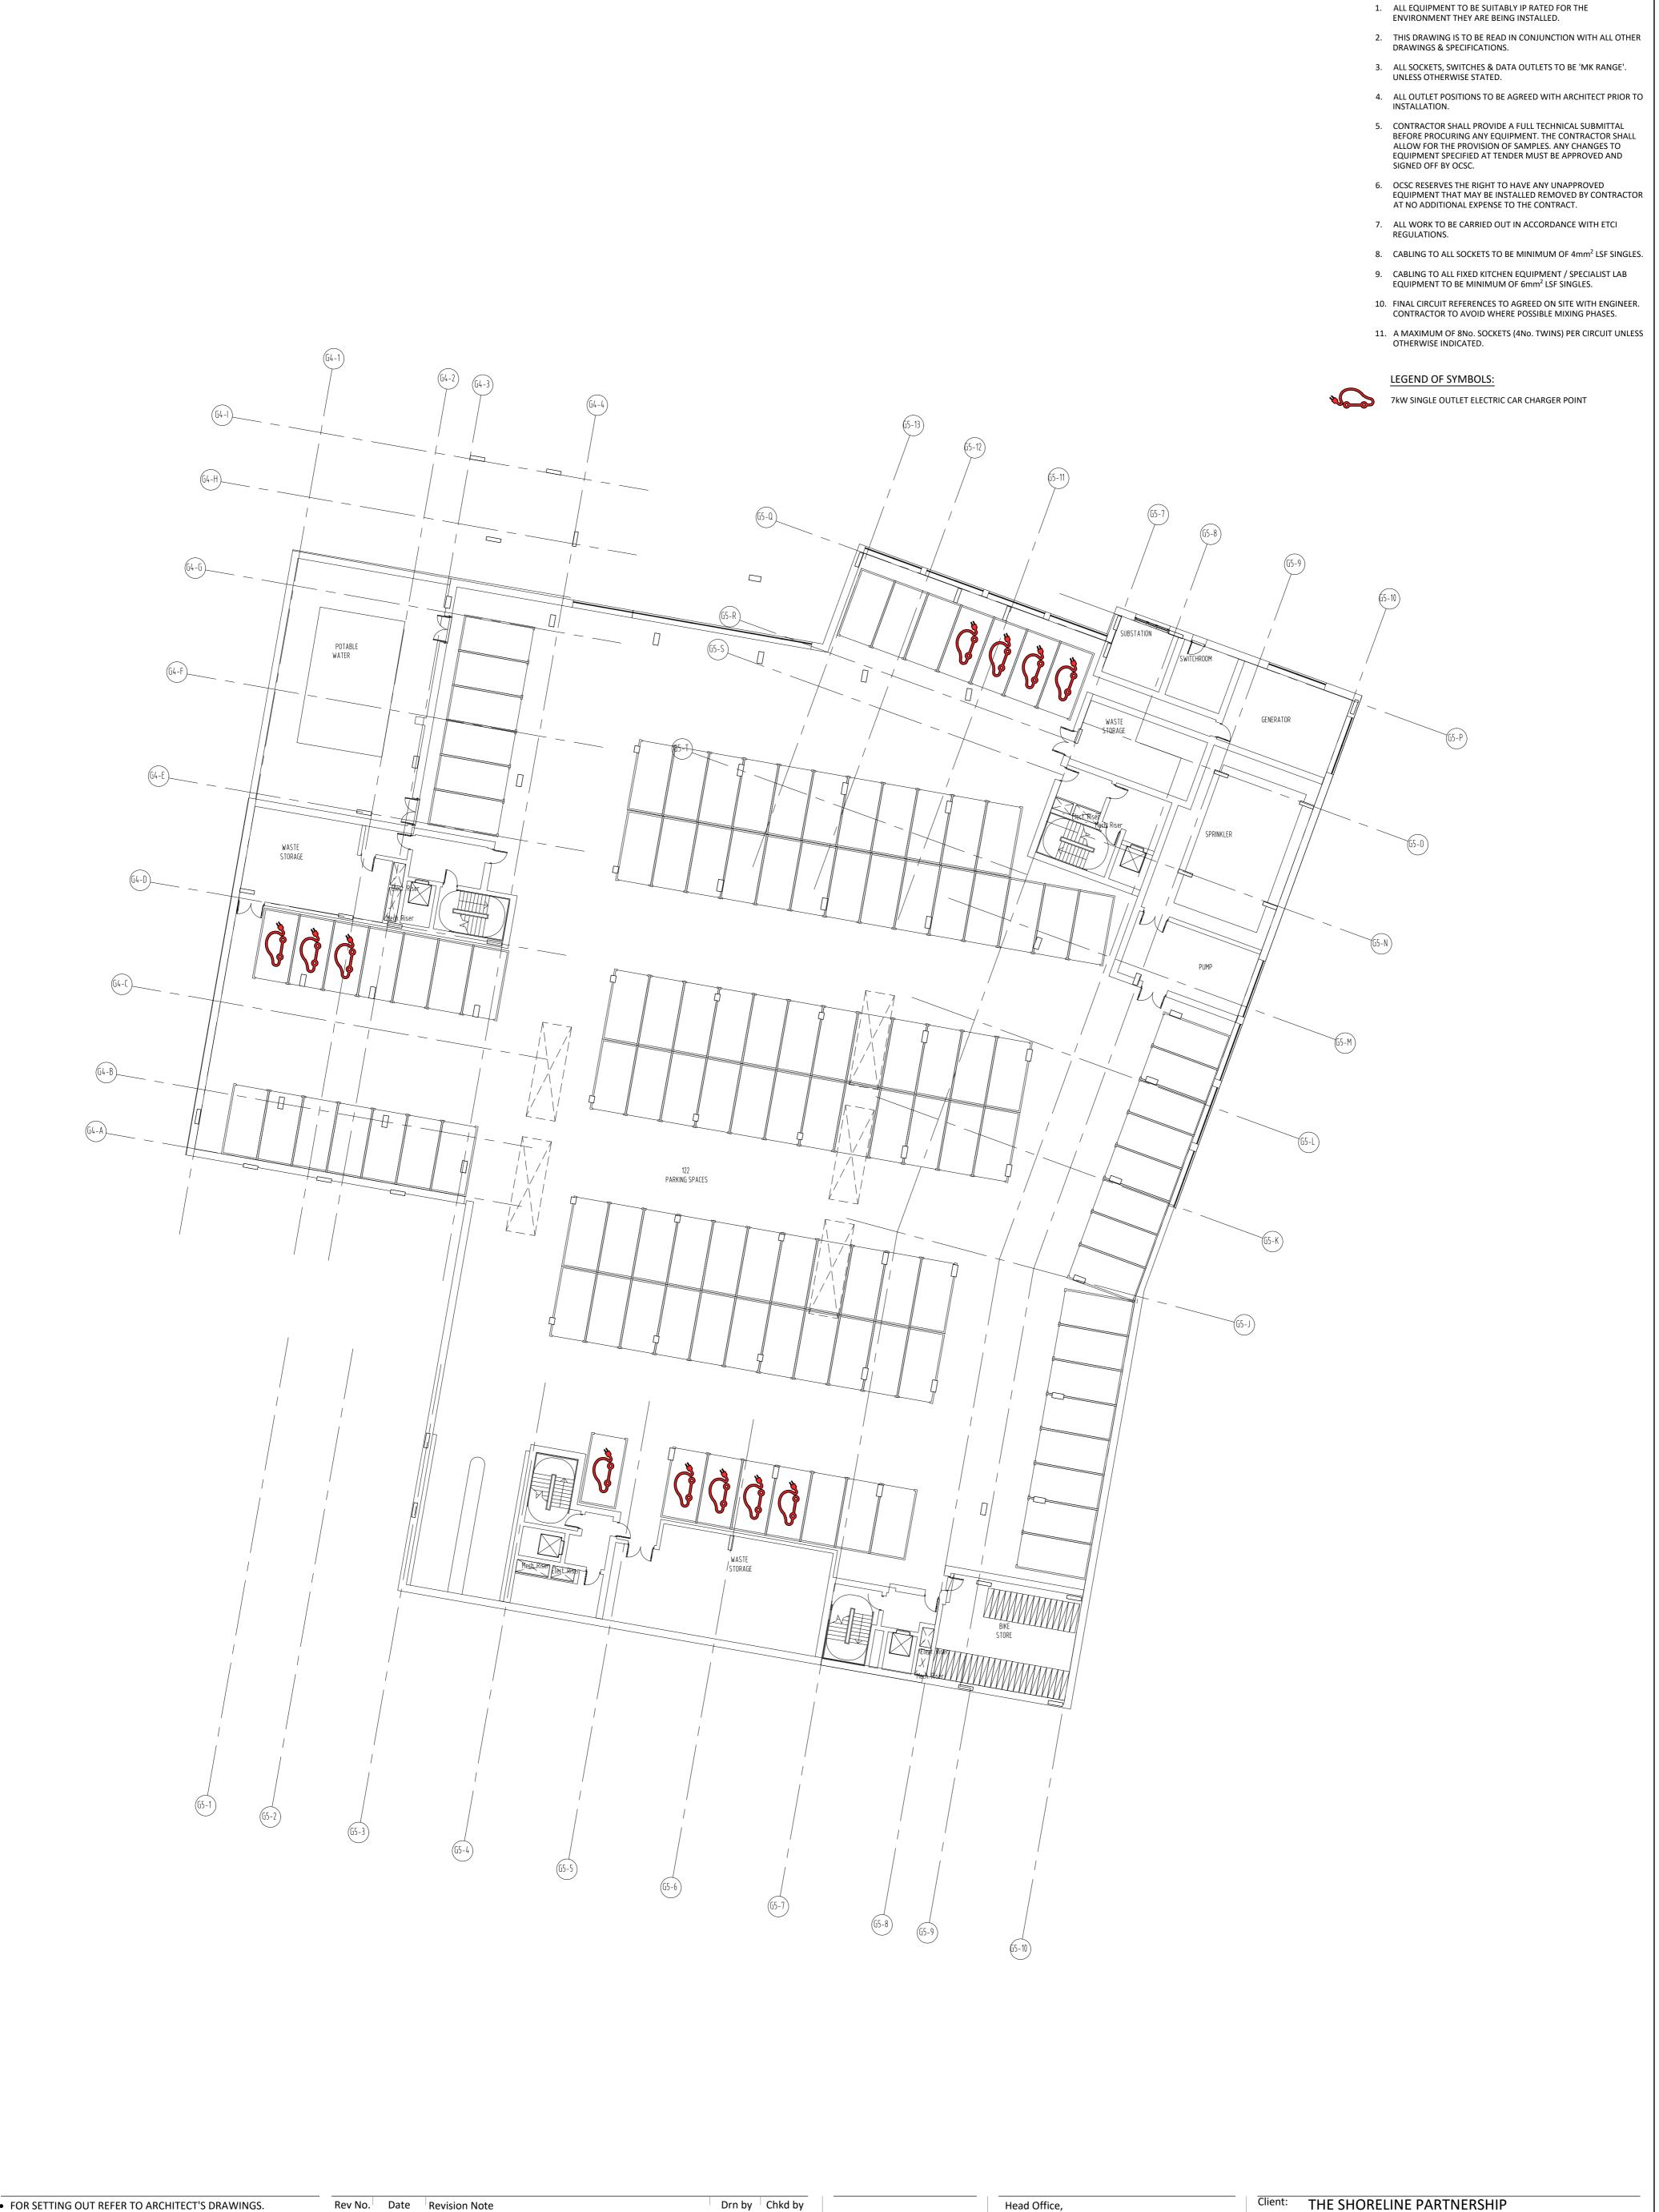

Project: PROJECT SHORELINE **BALDOYLE GA03** ELECTRICAL - BLOCKS 'G4' & 'G5' **GENERL SERVICES LAYOUT** 

BASEMENT LEVEL

DRAWING NOTES:

Date: 14.06.21 Scale: 1:200 @ A1 Drn by:B.M. Chkd by:A.M. Aprvd by:J.D.