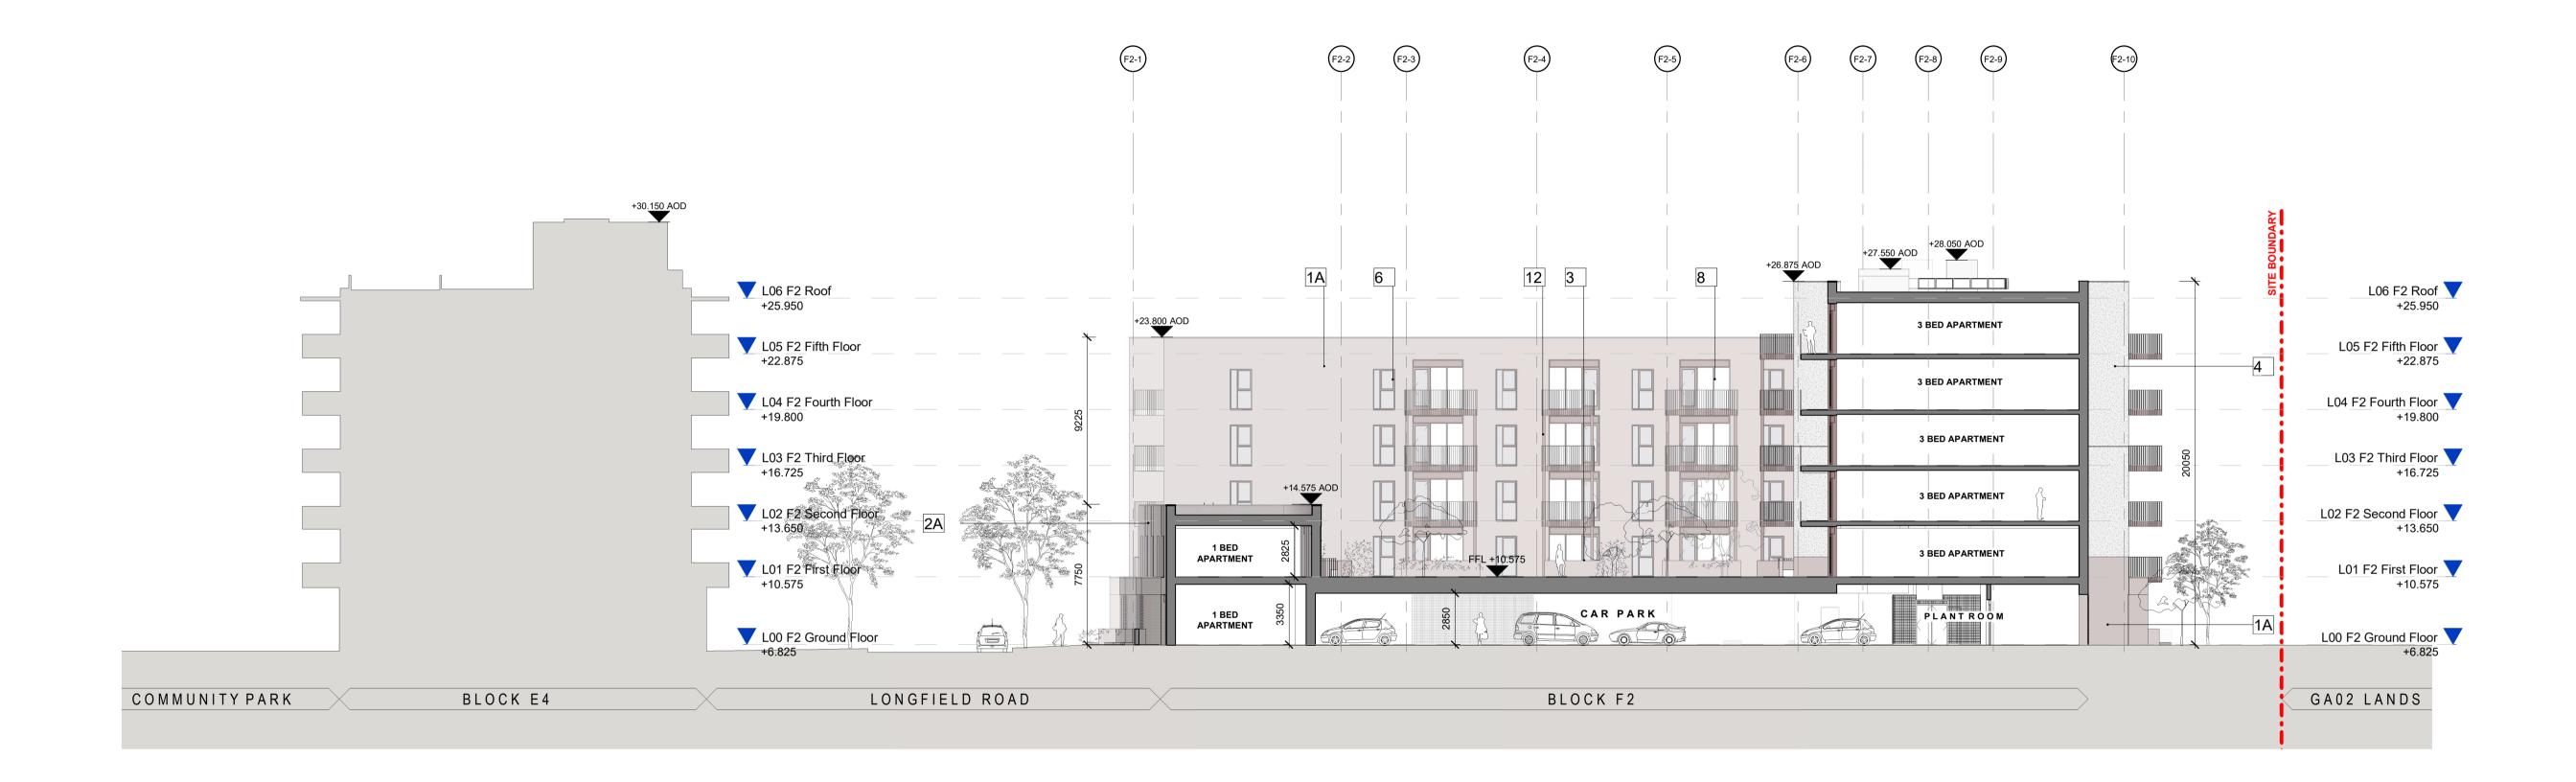

1) F2 Section looking North

0 4 8 12 16 20m

ALL DIMENSIONS TO BE CHECKED ON SITE

NO DIMENSIONS TO BE SCALED FROM THIS DRAWING

DRAWING IS TO BE READ IN CONJUNCTION WITH RELEVANT CONSULTANTS DRAWINGS

## NOTE

Refer to landscape Architect's information for landscape details Refer to civil engineer's drawings for all drainage information

| KEYNOTE LEGEND |                                                                 |  |  |  |  |
|----------------|-----------------------------------------------------------------|--|--|--|--|
| KEY VALUE      | DESCRIPTION                                                     |  |  |  |  |
|                |                                                                 |  |  |  |  |
|                |                                                                 |  |  |  |  |
| 1A             | SELECTED BRICK - PINK                                           |  |  |  |  |
| 1B             | SELECTED BRICK - PINK - PUSH AND PULL FEATURE                   |  |  |  |  |
| 1C             | SELECTED BRICK - PINK - 20mm RECESS                             |  |  |  |  |
| 2A             | SELECTED BRICK - GREY                                           |  |  |  |  |
| 2B             | SELECTED BRICK - GREY - PUSH AND PULL FEATURE                   |  |  |  |  |
| 2C             | SELECTED BRICK - GREY - 20mm RECESS                             |  |  |  |  |
| 3              | BRICK WALL & PLANTER/BENCH                                      |  |  |  |  |
| 4              | PEBBLEDASH RENDER                                               |  |  |  |  |
| 5              | THROUGH-COLOUR RENDER                                           |  |  |  |  |
| 6              | FRAMED WINDOW, TO SELECTED FINISH                               |  |  |  |  |
| 7              | FRAMED GLASS DOOR, TO SELECTED FINISH                           |  |  |  |  |
| 8              | FRAMED GLASS DOORS/WINDOW, TO SELECTED FINISH WITH LOUVRE PANEL |  |  |  |  |
| 9              | SOLID ENTRANCE DOOR IN SELECTED FINISH                          |  |  |  |  |
| 10             | METAL DOOR                                                      |  |  |  |  |
| 11             | STEEL BALUSTRADE, PPC TO SELECTED RAL                           |  |  |  |  |
| 12             | METAL BALCONY POSTS, PPC TO MATCH BALUSTRADES                   |  |  |  |  |
| 13             | METAL VENTILATION PANEL/GRATING/GATE, PPC TO SELECTED RAL       |  |  |  |  |