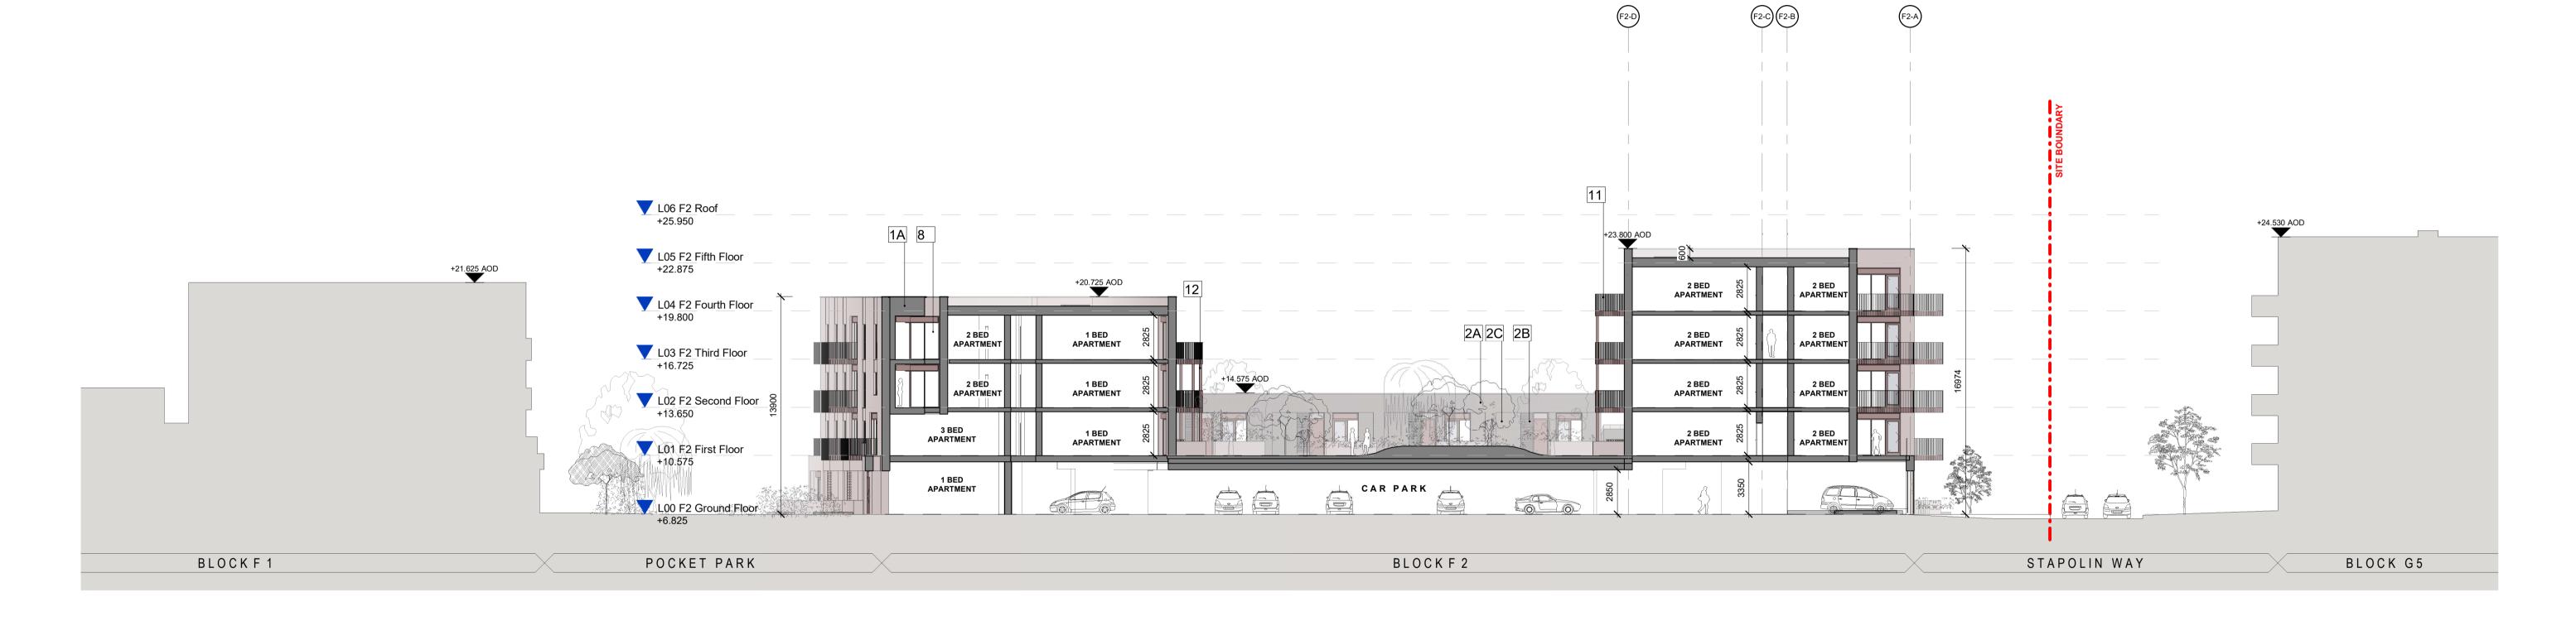

## NOTE

Refer to landscape Architect's information for landscape details Refer to civil engineer's drawings for all drainage information

|           | KEYNOTE LEGEND                                                  |
|-----------|-----------------------------------------------------------------|
| KEY VALUE | DESCRIPTION                                                     |
|           |                                                                 |
|           |                                                                 |
| 1A        | SELECTED BRICK - PINK                                           |
| 1B        | SELECTED BRICK - PINK - PUSH AND PULL FEATURE                   |
| 1C        | SELECTED BRICK - PINK - 20mm RECESS                             |
| 2A        | SELECTED BRICK - GREY                                           |
| 2B        | SELECTED BRICK - GREY - PUSH AND PULL FEATURE                   |
| 2C        | SELECTED BRICK - GREY - 20mm RECESS                             |
| 3         | BRICK WALL & PLANTER/BENCH                                      |
| 4         | PEBBLEDASH RENDER                                               |
| 5         | THROUGH-COLOUR RENDER                                           |
| 6         | FRAMED WINDOW, TO SELECTED FINISH                               |
| 7         | FRAMED GLASS DOOR, TO SELECTED FINISH                           |
| 8         | FRAMED GLASS DOORS/WINDOW, TO SELECTED FINISH WITH LOUVRE PANEL |
| 9         | SOLID ENTRANCE DOOR IN SELECTED FINISH                          |
| 10        | METAL DOOR                                                      |
| 11        | STEEL BALUSTRADE, PPC TO SELECTED RAL                           |
| 12        | METAL BALCONY POSTS, PPC TO MATCH BALUSTRADES                   |
| 13        | METAL VENTILATION PANEL/GRATING/GATE, PPC TO SELECTE<br>RAL     |

**ISSUED FOR PLANNING APPROVAL** 

THE SHORELINE PARTNERSHIP

PROJECT SHORELINE BALDOYLE GA03

DRAWING **BLOCK F2** PROPOSED SECTIONS

DATE 18/06/2021 PROJECT NUMBER 950659 SCALE@ A1: DRAWN/CHECKED: As indicated STATUS CODE: DRAWING NUMBER REVISION 950659-P-F2-3001